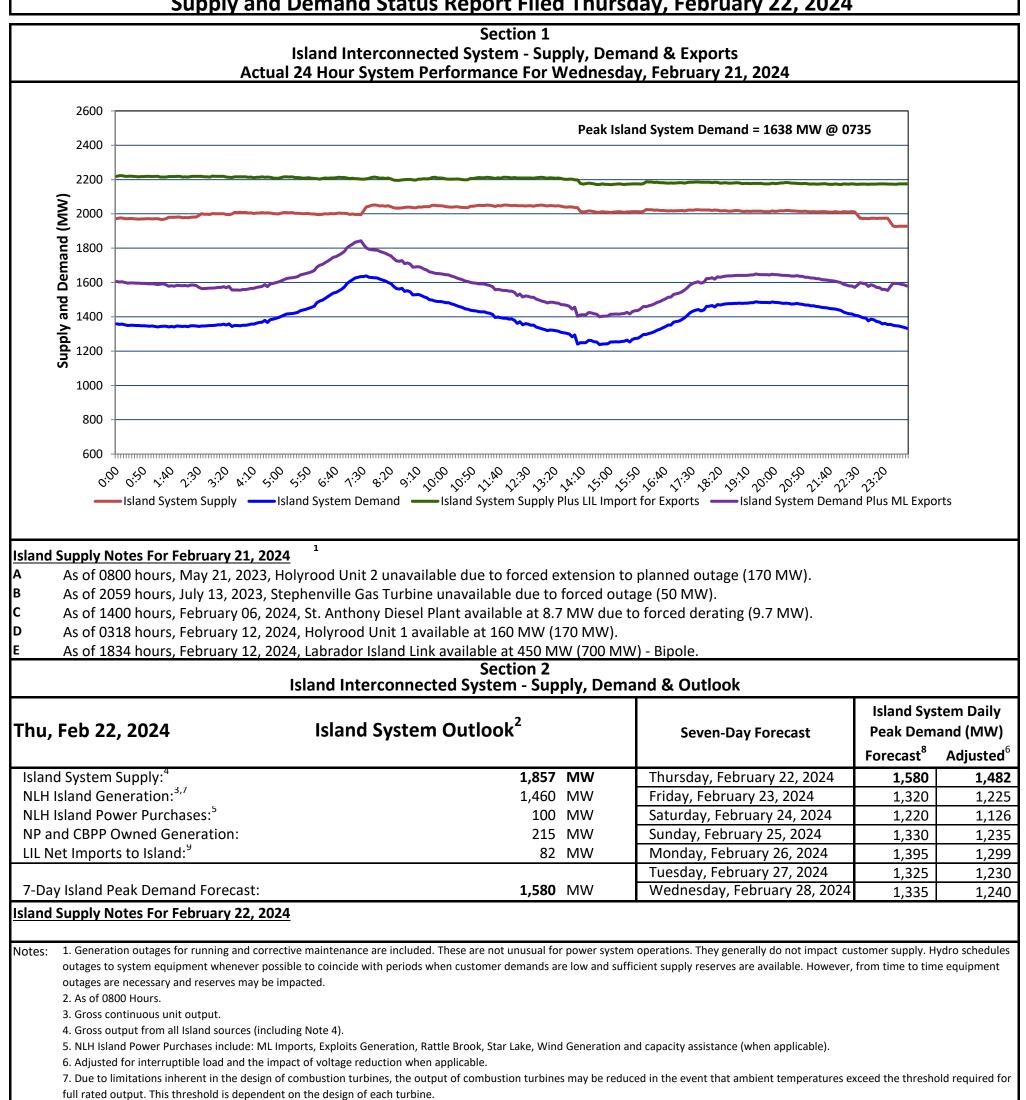

| Section 3<br>Island Peak Demand and Exports Information<br>Previous Day Actual Peak and Current Day Forecast Peak |                                                                       |                                       |                           |
|-------------------------------------------------------------------------------------------------------------------|-----------------------------------------------------------------------|---------------------------------------|---------------------------|
| Wed, Feb 21, 2024                                                                                                 | Island Peak Demand <sup>10</sup>                                      | 7:35                                  | 1,638 MW                  |
|                                                                                                                   | Exports at Peak                                                       |                                       | 163 MW                    |
|                                                                                                                   | LIL Net Imports to Island                                             |                                       | 6,024 MWh                 |
| Thu, Feb 22, 2024                                                                                                 | Forecast Island Peak Demand                                           |                                       | 1,580 MW                  |
| Notes: 10. Island Demand is supplied<br>(Deer Lake Power, DLP).                                                   | by NLH generation and purchases, LIL Imports plus generation owned ar | nd operated by Newfoundland Power and | Corner Brook Pulp & Paper |